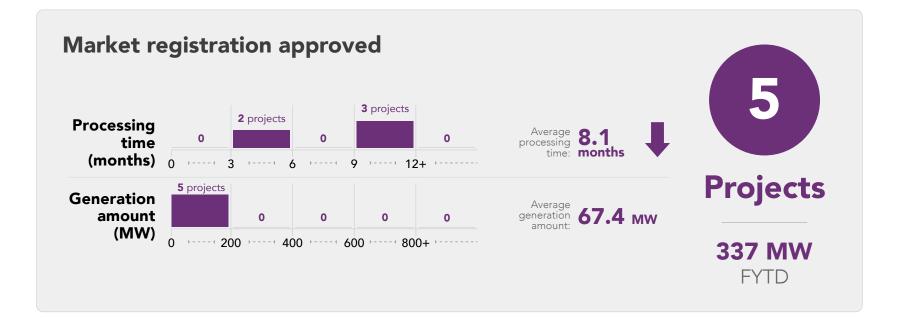

ons

Connecti

Aug 22 scorecard: 46 and 5,302 MW

| Hydro | Biomass | Other | Total |
|-------|---------|-------|-------|
| 0     | 0       | 0     | 0     |
| 0     | 0       | 0     | 85    |
| 0     | 0       | 0     | 0     |
| 0     | 0       | 0     | 100   |
| 0     | 0       | 0     | 152   |
| 0     | 0       | 0     | 337   |