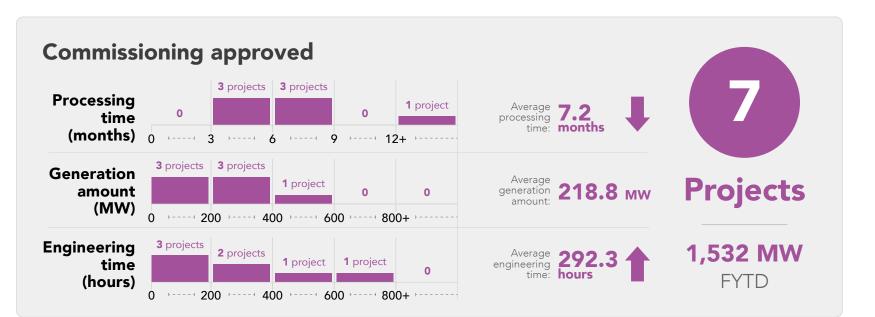

ons

Connecti

Aug 22 scorecard: 46 and 5,302 MW

| Hydro | Biomass | Other | Total |
|-------|---------|-------|-------|
| 0     | 0       | 0     | 0     |
| 0     | 0       | 0     | 85    |
| 0     | 0       | 0     | 0     |
| 0     | 0       | 0     | 100   |
| 0     | 0       | 0     | 152   |
| 0     | 0       | 0     | 337   |