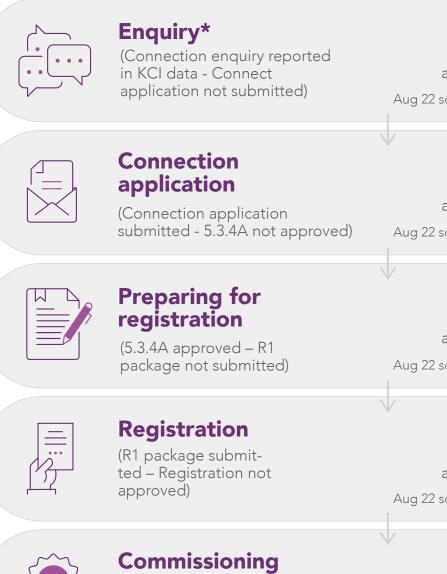

77,881 MW 241 of generation projects at this stage at this stage Aug 22 scorecard: 241 and 77,881 MW 8,817 MW 53 of generation projects at this stage at this stage Aug 22 scorecard: 52 and 9,683 MW 7,253 45 of generation projects at this stage at this stage Aug 22 scorecard: 41 and 5,158 MW 1,112 MW of generation projects at this stage | at this stage Aug 22 scorecard: 10 and 2,137 MW 4,413 MW 47 of generation projects at this stage at this stage