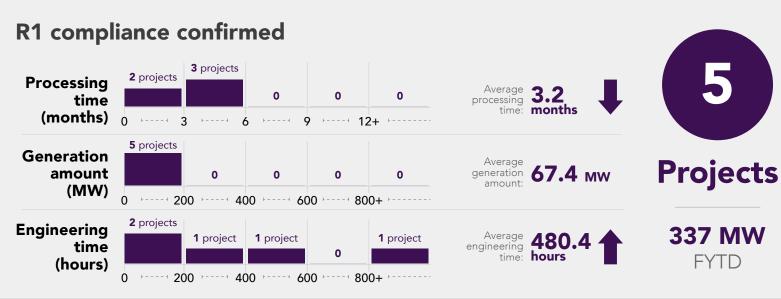

ons

Connecti

Aug 22 scorecard: 46 and 5,302 MW

| Hydro | Biomass | Other | Total |
|-------|---------|-------|-------|
| 0     | 0       | 0     | 0     |
| 0     | 0       | 0     | 85    |
| 0     | 0       | 0     | 0     |
| 0     | 0       | 0     | 100   |
| 0     | 0       | 0     | 152   |
| 0     | 0       | 0     | 337   |