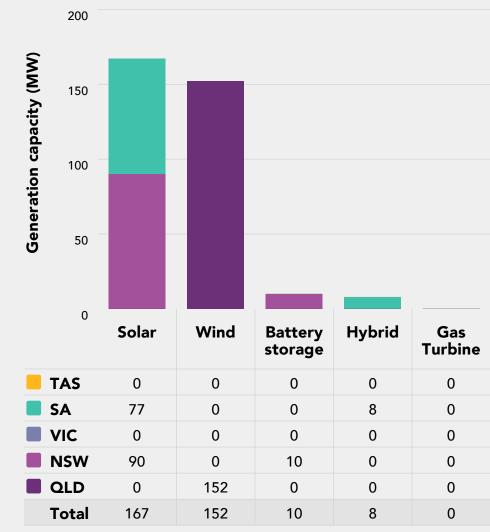

ons

Connecti

Aug 22 scorecard: 46 and 5,302 MW

| Hydro | Biomass | Other | Total |
|-------|---------|-------|-------|
| 0     | 0       | 0     | 0     |
| 0     | 0       | 0     | 85    |
| 0     | 0       | 0     | 0     |
| 0     | 0       | 0     | 100   |
| 0     | 0       | 0     | 152   |
| 0     | 0       | 0     | 337   |