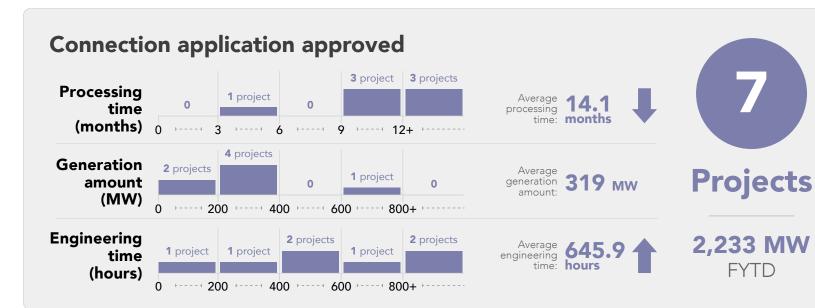

ot as

ons

Connecti



Aug 22 scorecard: 46 and 5,302 MW

| Hydro | Biomass | Other | Total |
|-------|---------|-------|-------|
| 0     | 0       | 0     | 0     |
| 0     | 0       | 0     | 85    |
| 0     | 0       | 0     | 0     |
| 0     | 0       | 0     | 100   |
| 0     | 0       | 0     | 152   |
| 0     | 0       | 0     | 337   |

77,881 MW 241 of generation projects at this stage at this stage Aug 22 scorecard: 241 and 77,881 MW 8,817 MW 53 of generation projects at this stage at this stage Aug 22 scorecard: 52 and 9,683 MW 7,253 45 of generation projects at this stage at this stage Aug 22 scorecard: 41 and 5,158 MW 1,112 MW of generation projects at this stage | at this stage Aug 22 scorecard: 10 and 2,137 MW 4,413 MW 47 of generation projects at this stage at this stage