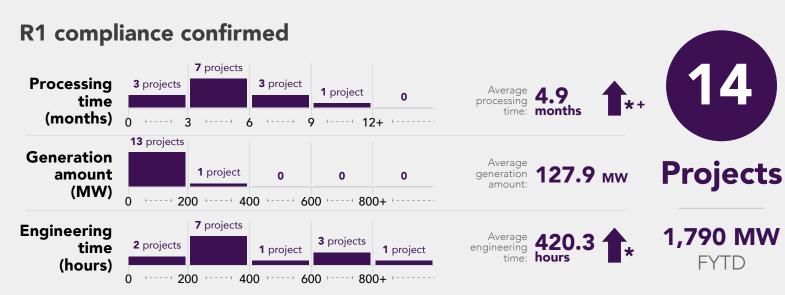

Feb. 23 scorecard: **37** and **3,753 MW** 

| Hydro | Biomass | Other | Total |
|-------|---------|-------|-------|
| 0     | 0       | 0     | 0     |
| 0     | 0       | 0     | 340   |
| 0     | 0       | 0     | 255   |
| 0     | 0       | 0     | 690   |
| 0     | 0       | 0     | 505   |
| 0     | 0       | 0     | 1,790 |