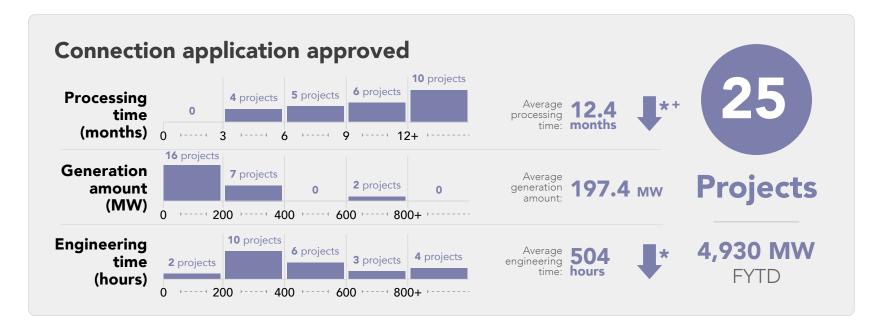

117,780 MW 325 Enquiry<sup>^</sup> and pre-application of generation projects (Connection enquiry reported by NSP - Connection application not at this stage at this stage submitted to AEMO) Feb. 23 scorecard: 290 and 90,934 MW 12,077 MW Connection 60 application  $\left| \right| =$ of generation projects at this stage at this stage (Connection application submitted - 5.3.4A not approved) Feb. 23 scorecard: 55 and 11,268 MW 8,548 MW **Preparing for** 52 registration of generation projects at this stage at this stage (5.3.4A approved – R1 package not submitted) Feb. 23 scorecard: 51 and 7,754 MW 1,702 MW 11 Registration of generation projects (R1 package submitted at this stage at this stage Registration not approved) Feb. 23 scorecard: **10** and **1,600 MW** Commissioning 3,639 MW 36 (Registration approved of generation projects Full commercial operaat this stage at this stage