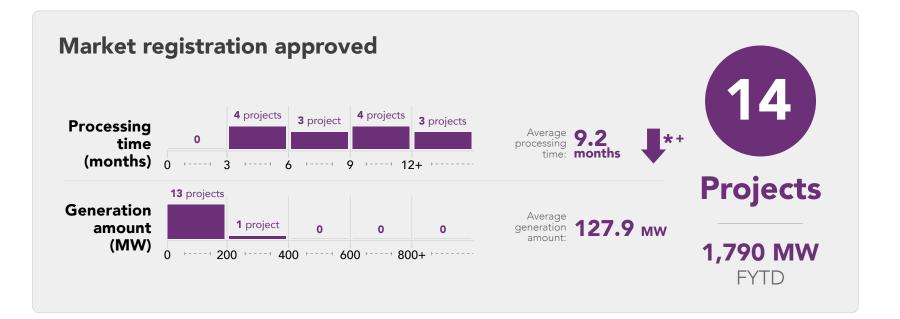

Feb. 23 scorecard: **37** and **3,753 MW** 

| Hydro | Biomass | Other | Total |
|-------|---------|-------|-------|
| 0     | 0       | 0     | 0     |
| 0     | 0       | 0     | 340   |
| 0     | 0       | 0     | 255   |
| 0     | 0       | 0     | 690   |
| 0     | 0       | 0     | 505   |
| 0     | 0       | 0     | 1,790 |