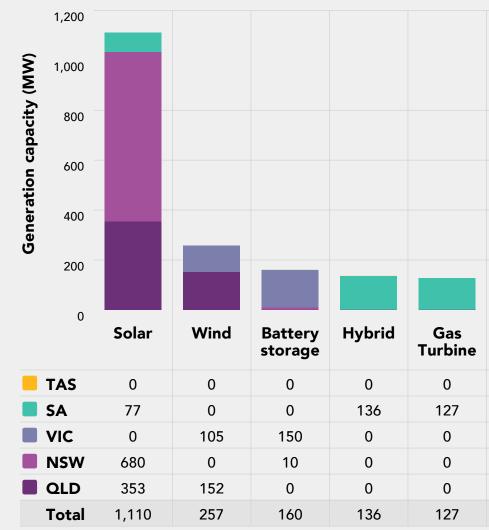

117,780 MW 325 Enquiry<sup>^</sup> and pre-application of generation projects (Connection enquiry reported by NSP - Connection application not at this stage at this stage submitted to AEMO) Feb. 23 scorecard: 290 and 90,934 MW 12,077 MW Connection 60 application  $\left| \right| =$ of generation projects at this stage at this stage (Connection application submitted - 5.3.4A not approved) Feb. 23 scorecard: 55 and 11,268 MW 8,548 MW **Preparing for** 52 registration of generation projects at this stage at this stage (5.3.4A approved – R1 package not submitted) Feb. 23 scorecard: 51 and 7,754 MW 1,702 MW 11 Registration of generation projects (R1 package submitted at this stage at this stage Registration not approved) Feb. 23 scorecard: **10** and **1,600 MW** Commissioning 3,639 MW 36 (Registration approved of generation projects Full commercial operaat this stage at this stage