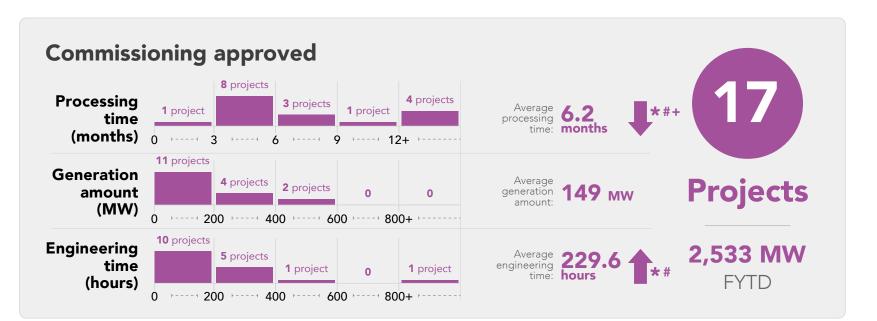

\* Compared to connections scorecard data as at 17 February 2023.

# Excludes outliers.

+ Average processing times represent the total time elapsed from the initial submission to final approval, including time required for iterative reviews by all parties.

**NEM generation registered FYTD** 