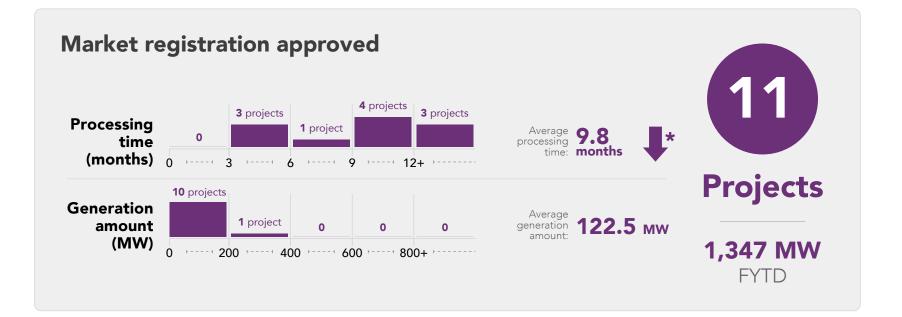

ss | Other | Total |
|-------|---------|-------|-------|
| 0     | 0       | 0     | 0     |
| 0     | 0       | 0     | 212   |
| 0     | 0       | 0     | 255   |
| 0     | 0       | 0     | 500   |
| 0     | 0       | 0     | 380   |
| 0     | 0       | 0     | 1,347 |
|       |         |       |       |

90,934 MW 290 of generation projects at this stage at this stage Jan. 23 scorecard: 290 and 90,934 MW 11,268 MW 55 of generation projects at this stage at this stage Jan. 23 scorecard: 50 and 9,312 MW 7,754 MW 51 of generation projects at this stage at this stage Jan. 23 scorecard: 48 and 7,409 MW<sup>§</sup> 1,600 MW 10 of generation projects at this stage at this stage Jan. 23 scorecard: 10 and 1,554 MW<sup>§</sup> 3,753 MW 37‡ of generation projects at this stage at this stage