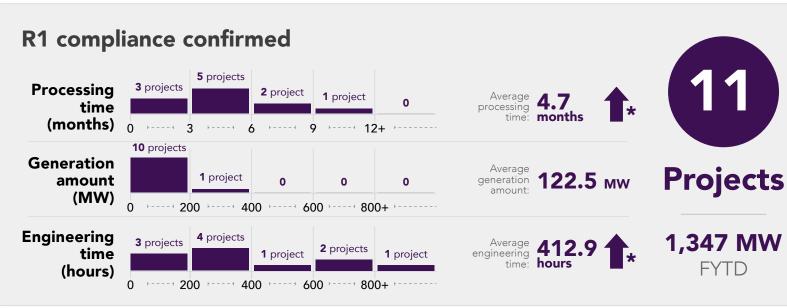

## Commissioning

(Registration approved -Full commercial operation not approved)

Jan. 23 scorecard: 47 and 5,366 MW

| Hydro | Biomass | Other | Total |
|-------|---------|-------|-------|
| 0     | 0       | 0     | 0     |
| 0     | 0       | 0     | 212   |
| 0     | 0       | 0     | 255   |
| 0     | 0       | 0     | 500   |
| 0     | 0       | 0     | 380   |
| 0     | 0       | 0     | 1,347 |
|       |         |       |       |

90,934 MW 290 of generation projects at this stage at this stage Jan. 23 scorecard: 290 and 90,934 MW 11,268 MW 55 of generation projects at this stage at this stage Jan. 23 scorecard: 50 and 9,312 MW 7,754 MW 51 of generation projects at this stage at this stage Jan. 23 scorecard: 48 and 7,409 MW<sup>§</sup> 1,600 MW 10 of generation projects at this stage at this stage Jan. 23 scorecard: 10 and 1,554 MW<sup>§</sup> 3,753 MW 37‡ of generation projects at this stage at this stage