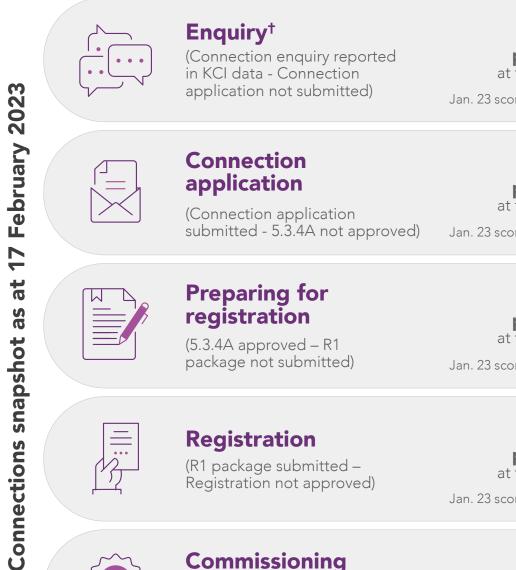

## Connections scorecard

Generator connections adding capacity to the NEM

- ^ Connections scorecard data as at 17 February 2023.
- † Enquiries are taken from November KCI data (updated quarterly) and only include TNSP connections.
- § January 2023 scorecard incorrectly included a project in 'Preparing for Registration' when it should have been recorded under 'Registration'.
- ‡ Five projects moved out of commissioning as they are not adding capacity to the NEM.
- # Excludes 1 project which is a significant outlier.
- \* Compared to connections scorecard data as at 9 January 2023.

**NEM generation registered FYTD** 

Registration not approved)

## Commissioning

(Registration approved -Full commercial operation not approved)

Jan. 23 scorecard: 47 and 5,366 MW

| Hydro | Biomass | Other | Total |
|-------|---------|-------|-------|
| 0     | 0       | 0     | 0     |
| 0     | 0       | 0     | 212   |
| 0     | 0       | 0     | 255   |
| 0     | 0       | 0     | 500   |
| 0     | 0       | 0     | 380   |
| 0     | 0       | 0     | 1,347 |
|       |         |       |       |

90,934 MW 290 of generation projects at this stage at this stage Jan. 23 scorecard: 290 and 90,934 MW 11,268 MW 55 of generation projects at this stage at this stage Jan. 23 scorecard: 50 and 9,312 MW 7,754 MW 51 of generation projects at this stage at this stage Jan. 23 scorecard: 48 and 7,409 MW<sup>§</sup> 1,600 MW 10 of generation projects at this stage at this stage Jan. 23 scorecard: 10 and 1,554 MW<sup>§</sup> 3,753 MW 37‡ of generation projects at this stage at this stage