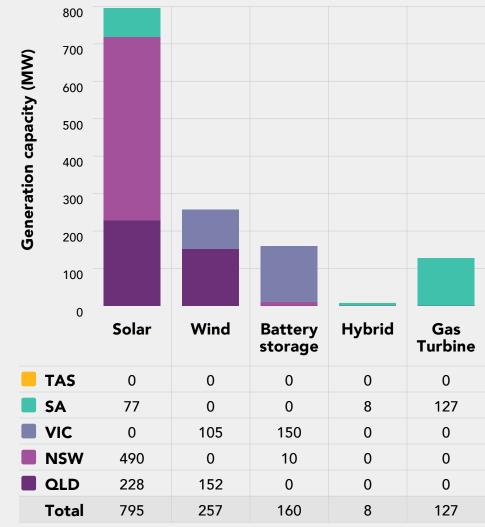

February 2023<sup>^</sup> **2023 Financial Year to Date** 

## Connections scorecard

Generator connections adding capacity to the NEM

- ^ Connections scorecard data as at 17 February 2023.
- † Enquiries are taken from November KCI data (updated quarterly) and only include TNSP connections.
- § January 2023 scorecard incorrectly included a project in 'Preparing for Registration' when it should have been recorded under 'Registration'.
- ‡ Five projects moved out of commissioning as they are not adding capacity to the NEM.
- # Excludes 1 project which is a significant outlier.
- \* Compared to connections scorecard data as at 9 January 2023.

**NEM generation registered FYTD** 





Registration not approved)

## Commissioning

(Registration approved -Full commercial operation not approved)

Jan. 23 scorecard: 47 and 5,366 MW

| Hydro | Biomass | Other | Total |
|-------|---------|-------|-------|
| 0     | 0       | 0     | 0     |
| 0     | 0       | 0     | 212   |
| 0     | 0       | 0     | 255   |
| 0     | 0       | 0     | 500   |
| 0     | 0       | 0     | 380   |
| 0     | 0       | 0     | 1,347 |
|       |         |       |       |

90,934 MW 290 of generation projects at this stage at this stage Jan. 23 scorecard: 290 and 90,934 MW 11,268 MW 55 of generation projects at this stage at this stage Jan. 23 scorecard: 50 and 9,312 MW 7,754 MW 51 of generation projects at this stage at this stage Jan. 23 scorecard: 48 and 7,409 MW<sup>§</sup> 1,600 MW 10 o