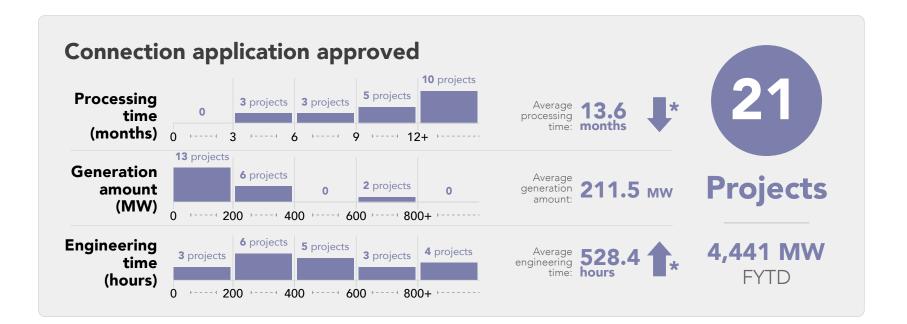

90,934 MW 290 of generation projects at this stage at this stage Jan. 23 scorecard: 290 and 90,934 MW 11,268 MW 55 of generation projects at this stage at this stage Jan. 23 scorecard: 50 and 9,312 MW 7,754 MW 51 of generation projects at this stage at this stage Jan. 23 scorecard: 48 and 7,409 MW<sup>§</sup> 1,600 MW 10 of generation projects at this stage at this stage Jan. 23 scorecard: 10 and 1,554 MW<sup>§</sup> 3,753 MW 37‡ of generation projects at this stage at this stage