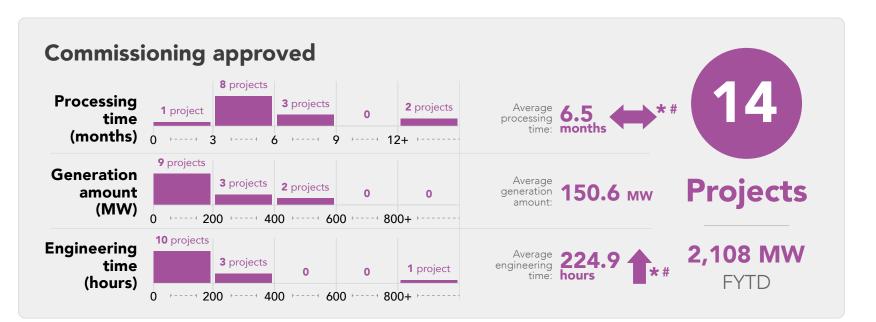

## Commissioning

(Registration approved -Full commercial operation not approved)

Jan. 23 scorecard: 47 and 5,366 MW

| Hydro | Biomass | Other | Total |
|-------|---------|-------|-------|
| 0     | 0       | 0     | 0     |
| 0     | 0       | 0     | 212   |
| 0     | 0       | 0     | 255   |
| 0     | 0       | 0     | 500   |
| 0     | 0       | 0     | 380   |
| 0     | 0       | 0     | 1,347 |
|       |         |       |       |