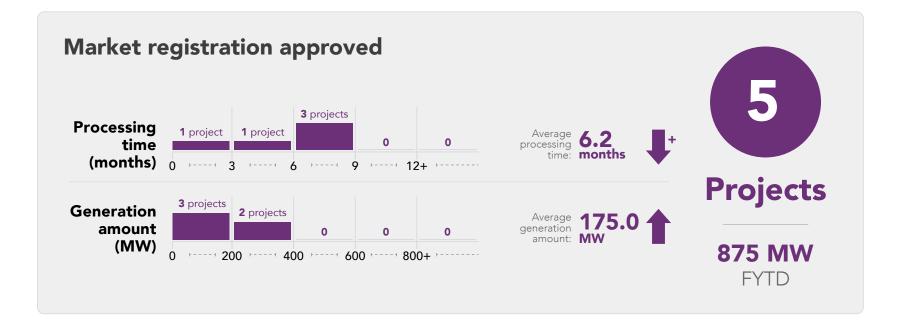

## **NEM generation registered FYTD**

August 2023 31 at snapshot as ons Connecti

123,310 MW 361 **Enquiry and pre-application** of generation projects (Connection enquiry reported by NSP - Connection application not at this stage at this stage submitted to AEMO) July 2023 scorecard: **370** and **127,793 MW** 18,582 MW Connection 79 application of generation projects at this stage at this stage (Connection application submitted - 5.3.4A not approved) July 2023 scorecard: 72 and 16,245 MW 9,873 MW **Preparing for** 63 registration of generation projects at this stage at this stage (5.3.4A approved – R1 package not submitted) July 2023 scorecard: 59 and 9,827 MW 1,194 MW 8 Registration of generation projects (R1 package submitted at this stage at this stage Registration not approved) July 2023 scorecard: 9 and 1,388 MW 4,400 MW Commissioning 40 (Registration approved of generation projects Full commercial operaat this stage at this stage tion not approved) July 2023 scorecard: 40 and 4,284 MW