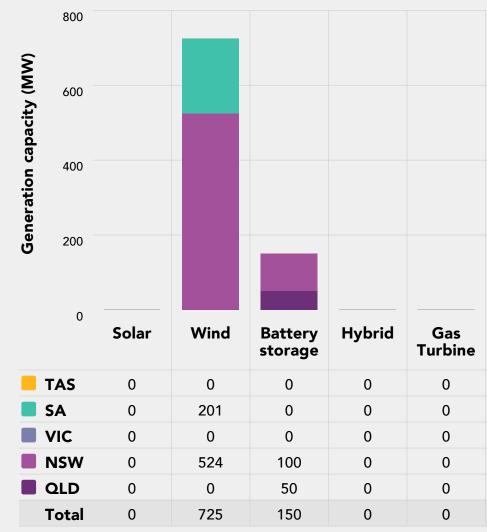

- . . .

| Hydro | Biomass | Other | Total |
|-------|---------|-------|-------|
| 0     | 0       | 0     | 0     |
| 0     | 0       | 0     | 201   |
| 0     | 0       | 0     | 0     |
| 0     | 0       | 0     | 624   |
| 0     | 0       | 0     | 50    |
| 0     | 0       | 0     |       |
|       |         |       |       |