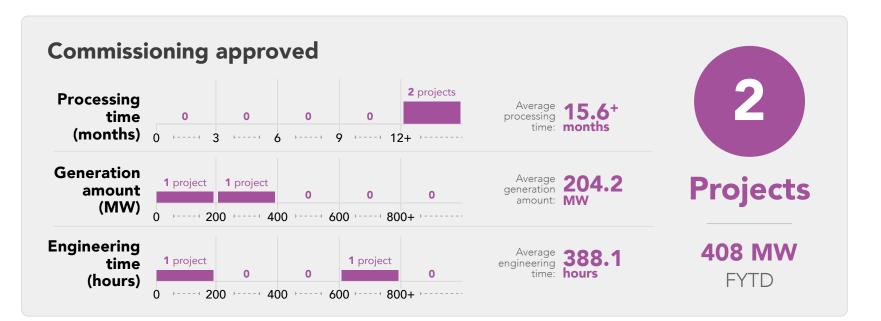

## **NEM generation registered FYTD**

August 2023 31 at snapshot as ons Connecti

123,310 MW 361 **Enquiry and pre-application** of generation projects (Connection enquiry reported by NSP - Connection application not at this stage at this stage submitted to AEMO) July 2023 scorecard: **370** and **127,793 MW** 18,582 MW Connection 79 application of generation projects at this stage at this stage (Connection application submitted - 5.3.4A not approved) July 2023 scorecard: 72 and 16,245 MW 9,873 MW **Preparing for** 63 registration of generation projects at this stage at this stage (5.3.4A approved – R1 package not submitted) July 2023 scorecard: 59 and 9,827 MW 1,194 MW 8 Registration of generation projects (R1 package submitted at this stage at this stage Registration not approved) July 2023 scorecard: 9 and 1,388 MW 4,400 MW Commissioning 40 (Registration approved of generation projects Full commercial operaat this stage at this stage tion not approved) July 2023 scorecard: 40 and 4,284 MW