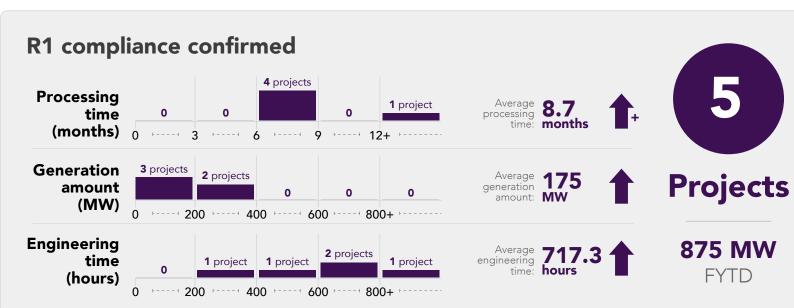

## **NEM generation registered FYTD**

August 2023 31 at snapshot as ons Connecti

123,310 MW 361 **Enquiry and pre-application** of generation projects (Connection enquiry reported by NSP - Connection application not at this stage at this stage submitted to AEMO) July 2023 scorecard: **370** and **127,793 MW** 18,582 MW Connection 79 application of generation projects at this stage at this stage (Connection application submitted - 5.3.4A not approved) July 2023 scorecard: 72 and 16,245 MW 9,873 MW **Preparing for** 63 registration of generation projects at this stage at this stage (5.3.4A approved – R1 package not submitted) July 2023 scorecard: 59 and 9,827 MW 1,194 MW 8 Registration of generation projects (R1 package submitted at this stage at this stage Registration not approved) July 2023 scorecard: 9 and 1,388 MW 4,400 MW Commissioning 40 (Registration approved of generation projects Full commercial operaat this stage at this stage tion not approved) July 2023 scorecard: 40 and 4,284 MW