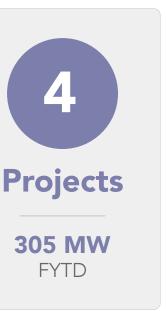

## **NEM generation registered FYTD**

August 2023 31 at snapshot as ons Connecti

123,310 MW 361 **Enquiry and pre-application** of generation projects (Connection enquiry reported by NSP - Connection application not at this stage at this stage submitted to AEMO) July 2023 scorecard: **370** and **127,793 MW** 18,582 MW Connection 79 application of generation projects at this stage at this stage (Connection application submitted - 5.3.4A not approved) July 2023 scorecard: 72 and 16,245 MW 9,873 MW **Preparing for** 63 registration of generation projects at this stage at this stage (5.3.4A approved – R1 package not submitted) July 2023 scorecard: 59 and 9,827 MW 1,194 MW 8 Registration of generation projects (R1 package submitted at this stage at this stage Registration not approved) July 2023 scorecard: 9 and 1,388 MW 4,400 MW Commissioning 40 (Registration approved of generation projects Full commercial operaat this stage at this stage tion not approved) July 2023 scorecard: 40 and 4,284 MW