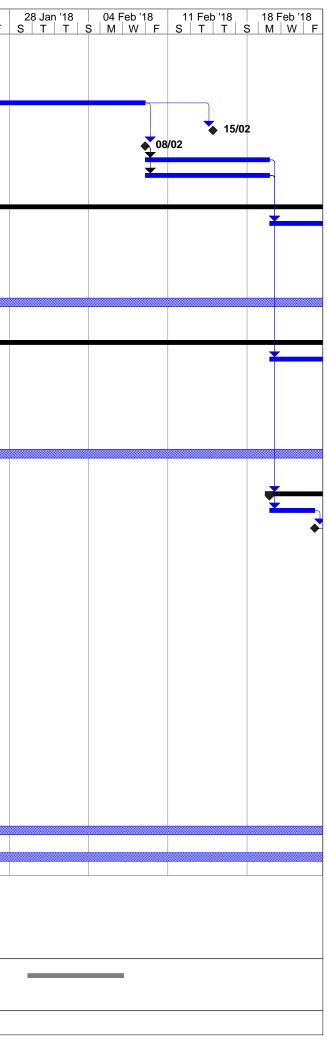

| 1 | Task Name                                                                                                                                                                                                                                             | # Business Days           | 3 Aug '18<br>│ T │ T │ | │ 02 Sep '18<br>S │ M │ W │ F | 09 Sep '18<br>S T T | │ 16 Sep '18<br>S │ M │ W │ F | 23 Sep '18<br>S   T   T   S | 30 Sep '18<br>S   M   W   F | 07 Oct '18<br>S T T S | 14 Oct '18<br>M W F | 21 Oct '18<br>S   T   T |
|---|-------------------------------------------------------------------------------------------------------------------------------------------------------------------------------------------------------------------------------------------------------|---------------------------|------------------------|-------------------------------|---------------------|-------------------------------|-----------------------------|-----------------------------|-----------------------|---------------------|-------------------------|
|   | Directions to SA Generators issued                                                                                                                                                                                                                    | 3 days                    |                        |                               |                     |                               |                             |                             |                       |                     |                         |
|   | Directions to SA Generators for Billing Week 3 2018                                                                                                                                                                                                   | 2 days                    | -                      |                               |                     |                               |                             |                             |                       |                     |                         |
|   | Directions to SA Generators cancelled                                                                                                                                                                                                                 | 2 days                    | -                      |                               |                     |                               |                             |                             |                       |                     |                         |
|   |                                                                                                                                                                                                                                                       | 2 days                    | -                      |                               |                     |                               |                             |                             |                       |                     |                         |
|   | AEMO makes provisional determination on compensation amounts (NER 3.15.7, 3.15.7A, 3.12.2) & regional benefits factors for compensation recovery amounts (NER 3.15.8(a),(b),(b1))                                                                     | 17 days                   | _                      |                               |                     |                               |                             |                             |                       |                     |                         |
|   | AEMO issues Final Settlement Statements for Billing Week 3 2018, in accordance with NER 3.15.10C(a)                                                                                                                                                   | 0 days                    | -                      |                               |                     |                               |                             |                             |                       |                     |                         |
|   | AEMO notifies Directed and Affected Participants of provisional determination on compensation amounts                                                                                                                                                 | -                         | _                      |                               |                     |                               |                             |                             |                       |                     |                         |
|   |                                                                                                                                                                                                                                                       | 0 days                    | -                      |                               |                     |                               |                             |                             |                       |                     |                         |
|   | Directed Participants may seek additional compensation (NER 3.15.7B(a))                                                                                                                                                                               | 7 days                    |                        |                               |                     |                               |                             |                             |                       |                     |                         |
|   | Affected Participants or Market Customers may seek to vary compensation amount (NER 3.12.2(f))                                                                                                                                                        | 7 days                    | _                      |                               |                     |                               |                             |                             |                       |                     |                         |
|   | If no claims received and Independent Expert is not required                                                                                                                                                                                          | 100 days                  |                        |                               |                     |                               |                             |                             |                       |                     |                         |
|   | AEMO makes final determination on compensation amounts (NER 3.15.7, 3.15.7A, 3.12.2) & regional benefits factors for compensation recovery amounts (NER 3.15.8(a),(b),(b1))                                                                           | 30 days                   |                        |                               |                     |                               |                             |                             |                       |                     |                         |
|   | AEMO issues Preliminary Settlement Statements with final determination, and notifies Directed and Affected Participants on compensation amounts                                                                                                       | 0 days                    | _                      |                               |                     |                               |                             |                             |                       |                     |                         |
|   | AEMO issues Final Settlement Statements with the final determination, and notifies Directed and Affected Participants on compensation amounts<br>AEMO must complete final compensation within 100 business days if Independent Expert is not required | 0 days<br><b>100 days</b> |                        |                               |                     |                               |                             |                             |                       |                     |                         |
| · | ALMO must complete mai compensation within 100 business days in independent Expert is not required                                                                                                                                                    | Too days                  | _                      |                               |                     |                               |                             |                             |                       |                     |                         |
|   | If claims received and Independent Expert is not required                                                                                                                                                                                             | 100 days                  | -                      |                               |                     |                               |                             |                             |                       |                     |                         |
|   | AEMO reviews submissions for additional claims and makes final determination on compensation amounts (NER 3.15.7.                                                                                                                                     | 40 days                   | -                      |                               |                     |                               |                             |                             |                       |                     |                         |
|   | 3.15.7A, 3.12.2) & regional benefits factors for compensation recovery amounts (NER 3.15.8(a),(b),(b1))<br>AEMO notifies participants, if claims are accepted, payment will be made in next available billing cycle                                   | 10 days                   | _                      |                               |                     |                               |                             |                             |                       |                     |                         |
|   | AEMO issues Preliminary Settlement Statements with final determination, and notifies Directed and Affected Participants                                                                                                                               | 0 days                    | -                      |                               |                     |                               |                             |                             |                       |                     |                         |
|   | on compensation amounts<br>AEMO issues Final Settlement Statements with the final determination, and notifies Directed and Affected Participants on                                                                                                   | 0 days                    | _                      |                               |                     |                               |                             |                             |                       |                     |                         |
|   | compensation amounts<br>AEMO must complete final compensation within 100 business days if Independent Expert is not required                                                                                                                          | 100 days                  | _                      |                               |                     |                               |                             |                             |                       |                     |                         |
|   | ALMO must complete mai compensation within 100 business days in independent Expert is not required                                                                                                                                                    | Too days                  | _                      |                               |                     |                               |                             |                             |                       |                     |                         |
|   | If claims received and Independent Expert is required                                                                                                                                                                                                 | 124 days                  | _                      |                               |                     |                               |                             |                             |                       |                     |                         |
|   | AEMO reviews submissions for additional claims                                                                                                                                                                                                        | 4 days                    | -                      |                               |                     |                               |                             |                             |                       |                     |                         |
|   | If claims are not accepted or exceed the amounts under 3.15.7B(c)(1), claims are referred to independent expert                                                                                                                                       | 0 days                    | -                      |                               |                     |                               |                             |                             |                       |                     |                         |
|   |                                                                                                                                                                                                                                                       | ,                         | _                      |                               |                     |                               |                             |                             |                       |                     |                         |
|   | AEMO seeks nominations for Independent Expert and advises the market                                                                                                                                                                                  | 8 days                    |                        |                               |                     |                               |                             |                             |                       |                     |                         |
|   | Referred Participant may object to AEMO's Independent Expert nomination                                                                                                                                                                               | 3 days                    |                        |                               |                     |                               |                             |                             |                       |                     |                         |
|   | If objection, AEMO requests that AEMC appoint an Independent Expert                                                                                                                                                                                   | 1 day                     |                        |                               |                     |                               |                             |                             |                       |                     |                         |
|   | AEMC appoints an Independent Expert                                                                                                                                                                                                                   | 3 days                    |                        |                               |                     |                               |                             |                             |                       |                     |                         |
|   | Independent Expert determines value of additional compensation and prepares Draft Report and Assessments                                                                                                                                              | 35 days                   | -                      |                               |                     |                               |                             |                             |                       |                     |                         |
|   | Independent Expert provides Draft Assessment to each Referred Participant and AEMO                                                                                                                                                                    | 1 day                     | -                      |                               |                     |                               |                             |                             |                       |                     |                         |
|   | AEMO publishes Draft Report on behalf of Independent Expert                                                                                                                                                                                           | •                         | -                      |                               |                     |                               |                             |                             |                       |                     |                         |
|   |                                                                                                                                                                                                                                                       | 1 day                     | -                      |                               |                     |                               |                             |                             |                       |                     |                         |
|   | AEMO invites submissions from Referred Participants on Draft Report and Assessment on behalf of Independent Expert                                                                                                                                    | 0 days                    |                        |                               |                     |                               |                             |                             |                       |                     |                         |
|   | Referred Participants submit comments to Independent Expert on Draft Report and Assessment                                                                                                                                                            | 15 dove                   | -                      |                               |                     |                               |                             |                             |                       |                     |                         |
|   |                                                                                                                                                                                                                                                       | 15 days                   | -                      |                               |                     |                               |                             |                             |                       |                     |                         |
|   | Referred Participants submit additional information requested by Independent Expert                                                                                                                                                                   | 10 days                   | _                      |                               |                     |                               |                             |                             |                       |                     |                         |
|   | Independent Expert prepares Final Report and Assessments                                                                                                                                                                                              | 15 days                   |                        |                               |                     |                               |                             |                             |                       |                     |                         |
|   | Independent Expert provides Final Assessment to each Referred Participant and AEMO                                                                                                                                                                    | 1 day                     |                        |                               |                     |                               |                             |                             |                       |                     |                         |
|   | AEMO publishes Final Report on behalf of Independent Expert                                                                                                                                                                                           | 1 day                     |                        |                               |                     |                               |                             |                             |                       |                     |                         |
|   | AEMO makes final determination on compensation amounts (NER 3.15.7, 3.15.7A, 3.12.2) & regional benefits factors for compensation recovery amounts (NER 3.15.8(a),(b),(b1))                                                                           | 13 days                   |                        |                               |                     |                               |                             |                             |                       |                     |                         |
|   | AEMO notifies Referred Participants of final determination on compensation amounts                                                                                                                                                                    | 0 days                    |                        |                               |                     |                               |                             |                             |                       |                     |                         |
|   | AEMO issues Preliminary Settlement Statements with the final determination, in accordance with NER 3.15.10C(b)                                                                                                                                        | 0 days                    |                        |                               |                     |                               |                             |                             |                       |                     |                         |
|   | AEMO issues Final Settlement Statements with the final determination, in accordance with NER 3.15.10C(b)                                                                                                                                              | 0 days                    |                        |                               |                     |                               |                             |                             |                       |                     |                         |
|   | AEMO must complete final compensation within 150 business days if Independent Expert must determine EITHER a fair payment price under NER 3.15.7A OR Participant claim under NER 3.15.7B or 3.12.2(f)                                                 | 150 days                  | _                      |                               |                     |                               |                             |                             |                       |                     |                         |
|   |                                                                                                                                                                                                                                                       | 200 days                  | -                      |                               |                     |                               |                             | L                           |                       |                     |                         |

| Project: Directions between 12 & 15 Jan 2018 | Baseline Milestone $\diamond$ | Detailed Task |        | Summary | • | Baseline |
|----------------------------------------------|-------------------------------|---------------|--------|---------|---|----------|
|                                              | Baseline Summary              | Milestone     | •      | Task    |   |          |
|                                              |                               |               | Dawa 5 |         |   |          |