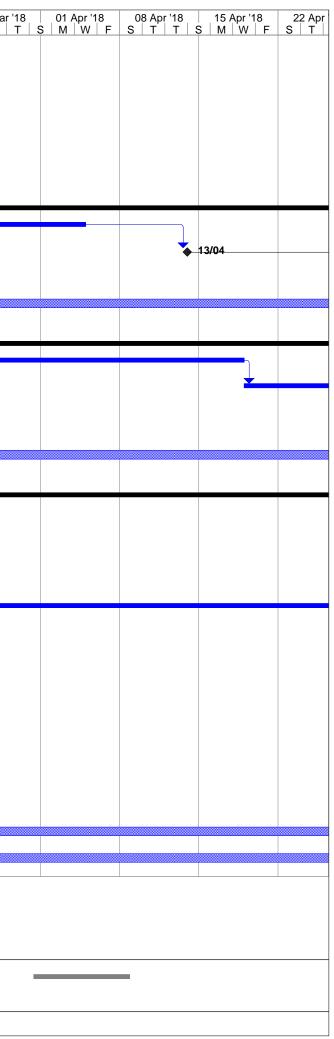

|                         |              |
| 14       |         | AEMO must complete final compensation within 150 business days if Independent Expert must determine EITHER a fair payment price under NER 3.15.7A OR Participant claim under NER 3.15.7B or 3.12.2(f)                     | 150 days        |     |            |                         |                     |                         |              |
|          |         | AEMO must complete final compensation within 200 business days if Independent Expert must determine BOTH a fair                                                                                                           | 200 days        |     |            |                         |                     |                         |              |



|                  | Task Name                                                                                                                                                                                                                                                                                                                                                                              | # Business Days    | '18<br>T | 29 Apr '18              | 06 May '18   13 May '18<br>S T T S M W F | 20 May '18 | 27 May '18 | 03 Jun '18 | 10 Jun '18 | 17 Jun '18 24 Ju |
|------------------|----------------------------------------------------------------------------------------------------------------------------------------------------------------------------------------------------------------