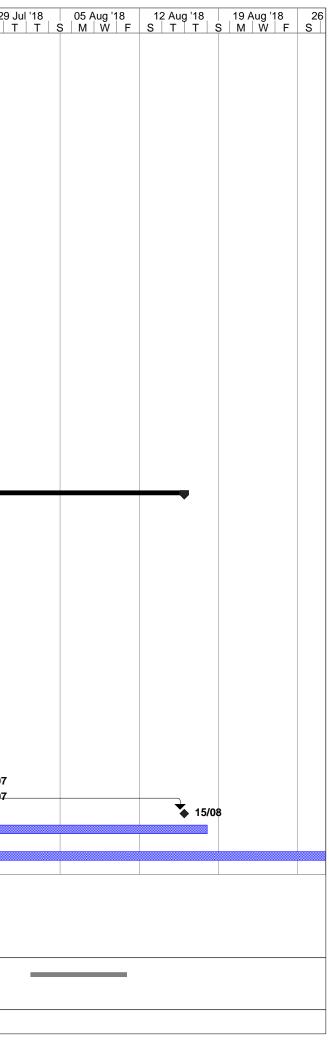

|                               |               |
| 45       |         | AEMO must complete final compensation within 200 business days if Independent Expert must determine BOTH a fair                                                                                       | 200 days        |               |            |                             |                     |                               |               |
| -5       |         | payment price under NER 3.15.7A AND Participant claim under NER 3.15.7B or 3.12.2(f)                                                                                                                  | 200 uays        |               |            |                             |                     |                               |               |



| 1 | Task Name                                                                                                                                                                                                                                             | # Business Days           | 3 Aug '18<br>│ T │ T │ | │ 02 Sep '18<br>S │ M │ W │ F | 09 Sep '18<br>S T T | │ 16 Sep '18<br>S │ M │ W │ F | 23 Sep '18<br>S   T   T   S | 30 Sep '18<br>S   M   W   F | 07 Oct '18<br>S T T S | 14 Oct '18<br>M W F | 21 Oct '18<br>S   T   T |
|---|-------------------------------------------------------------------------------------------------------------------------------------------------------------------------------------------------------------------------------------------------------|--------------------