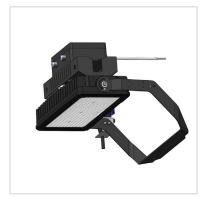

#### DIMENSIONS AND MOUNTING

L x W x H (mm)

588 x 177 x 363

130lm/w

| Name                            | Trunnion Arm |
|---------------------------------|--------------|
| SYLFLOOD LED 100W 4K ASYMMETRIC | Standard     |
| SYLFLOOD LED 155W 4K ASYMMETRIC | Standard     |
| SYFLOOD LED 235W 4K ASYMMETRIC  | Standard     |