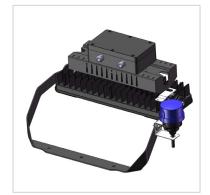

# HOUSING AND FINISH

| Housing            | Die-cast                 | aluminium body       |
|--------------------|--------------------------|----------------------|
| Optic              | PMMA                     |                      |
| Protector          | Glass                    |                      |
| Housing finish     | Polyester texture finish |                      |
| Standard colour(s) | RAL9006<br>Any other RA  | AL colour on request |
| Tightness level    | IP66                     |                      |
| Impact resistance  | IK08                     |                      |
|                    |                          |                      |

#### ELECTRICAL INFORMATION

| Electrical class                    | Class 1                                       |
|-------------------------------------|-----------------------------------------------|
| Nominal voltage                     | 240V                                          |
| Power factor (at full load)         | > 0.9                                         |
| Surge protection (kV)               | 20kV                                          |
| Electromagnetic compatibility (EMC) | AS/NZSCISPR15                                 |
| Control protocol(s)                 | 0-10V or DALI                                 |
| Sensor(s)                           | Devices & sensors for smart city applications |
|                                     |                                               |