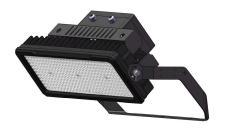

# SYLFLOOD LED

**SYLVANIA** 

# NEW GENERATION OF HIGH POWERED LED **FLOODLIGHTS**

The Sylvania Schréder SYLFLOOD LED floodlight delivers effective and versatile illumination in areas where energy efficiency is a must.

This floodlight offers superior visual comfort, excellent colour perception and visibility to create safe and productive working environments.

# HOUSING AND FINISH

| Housing            | Die-cast                 | aluminium body       |
|--------------------|--------------------------|----------------------|
| Optic              | PMMA                     |                      |
| Protector          | Glass                    |                      |
| Housing finish     | Polyester texture finish |                      |
| Standard colour(s) | RAL9006<br>Any other RA  | AL colour on request |
| Tightness level    | IP66                     |                      |
| Impact resistance  | IK08                     |                      |
|                    |                          |                      |

#### DIMENSIONS AND MOUNTING

L x W x H (mm)

588 x 177 x 363

130lm/w

| Name                            | Trunnion Arm |
|---------------------------------|--------------|
| SYLFLOOD LED 100W 4K ASYMMETRIC | Standard     |
| SYLFLOOD LED 155W 4K ASYMMETRIC | Standard     |
| SYFLOOD LED 235W 4K ASYMMETRIC  | Standard     |