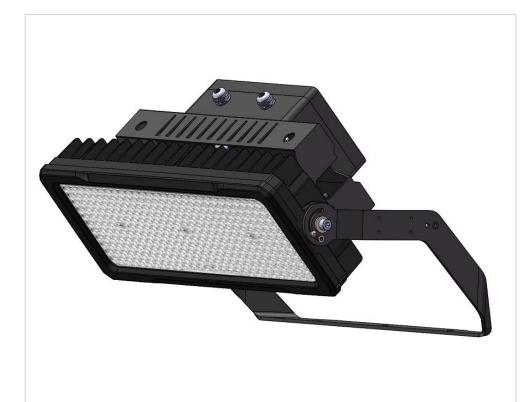

# SYLFLOOD LED

**SYLVANIA** 

# NEW GENERATION OF HIGH POWERED LED **FLOODLIGHTS**

The Sylvania Schréder SYLFLOOD LED floodlight delivers effective and versatile illumination in areas where energy efficiency is a must.

This floodlight offers superior visual comfort, excellent colour perception and visibility to create safe and productive working environments.

The SYLFLOOD LED is designed to minimise unwanted light spill and glare control.

SPORTS

CAR PARKS

••• INDUSTRIAL AREA LIGHTING

SQUARES & PEDESTRIAN AREAS

#### DIMENSIONS AND MOUNTING

L x W x H (mm)

588 x 177 x 363

130lm/w

| Name                            | Trunnion Arm |
|---------------------------------|--------------|
| SYLFLOOD LED 100W 4K ASYMMETRIC | Standard     |
| SYLFLOOD LED 155W 4K ASYMMETRIC | Standard     |
| SYFLOOD LED 235W 4K ASYMMETRIC  | Standard     |