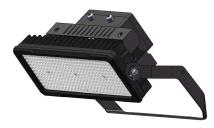

# SYLFLOOD LED

**SYLVANIA** 

# NEW GENERATION OF HIGH POWERED LED **FLOODLIGHTS**

The Sylvania Schréder SYLFLOOD LED floodlight delivers effective and versatile illumination in areas where energy efficiency is a must.

This floodlight offers superior visual comfort, excellent colour perception and visibility to create safe and productive working environments.

# HOUSING AND FINISH

| Housing            | Die-cast                 | aluminium body       |
|--------------------|--------------------------|----------------------|
| Optic              | PMMA                     |                      |
| Protector          | Glass                    |                      |
| Housing finish     | Polyester texture finish |                      |
| Standard colour(s) | RAL9006<br>Any other RA  | AL colour on request |
| Tightness level    | IP66                     |                      |
| Impact resistance  | IK08                     |                      |
|                    |                          |                      |

#### DIMENSIONS AND MOUNTING

L x W x H (mm)

588 x 177 x 363

130lm/w

| Name                            | Trunnion Arm |
|---------------------------------|--------------|
| SYLFLOOD LED 100W 4K ASYMMETRIC | Standard     |
| SYLFLOOD LED 155W 4K ASYMMETRIC | Standard     |
| SYFLOOD LED 235W 4K ASYMMETRIC  | Standard     |