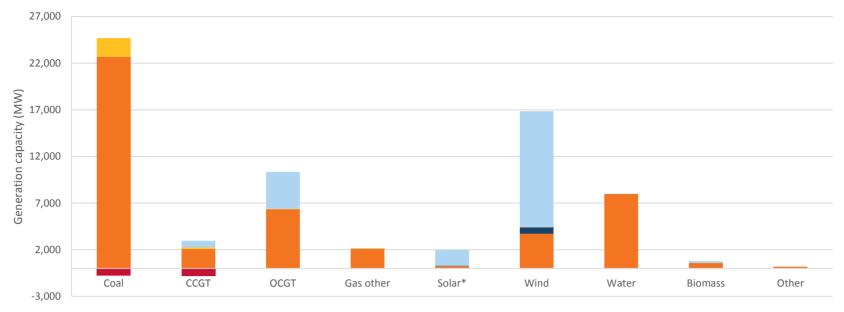

## NEM Installed Capacity

Existing less Announced Withdrawal

Announced Withdrawal Committed Property

nitted 📃 Proposed 📕 Withdrawn

| Status                             | Coal  | CCGT | OCGT | Gas other | Solar* | Wind  | Water | Biomass | Other | Total |
|------------------------------------|-------|------|------|-----------|--------|-------|-------|---------|-------|-------|
| Existing                           | 24686 | 2243 | 6379 | 2123      | 232    | 3708  | 7988  | 577     | 181   | 48116 |
| Announced Withdrawal               | 2000  | 171  | 34   | 30        | 0      | 0     | 0     | 0       | 0     | 2235  |
| Existing less Announced Withdrawal | 22686 | 2073 | 6345 | 2093      | 232    | 3708  | 7988  | 577     | 181   | 45882 |
| Committed                          | 0     | 0    | 0    | 15        | 51     | 706   | 0     | 0       | 0     | 772   |
| Proposed                           | 0     | 715  | 3965 | 0         | 1724   | 12441 | 34    | 193     | 0     | 19072 |
| Withdrawn                          | -786  | -832 | 0    | 0         | 0      | 0     | 0     | 0       | 0     | -1618 |

Note: Existing includes Announced Withdrawal.

\* Excludes rooftop PV installations.